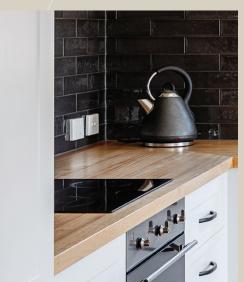

## **SELECT GRADE TASMANIAN OAK**

Bring the timeless style of Tasmanian Oak to more projects than ever before. Abelwood Hardwood Panels are suited to a range of projects and with their strength, easy workability and finishing properties provides unlimited options for use inside your home.

## Abelwood Tasmanian Oak Hardwood Panels are perfect for indoor projects such as benchtops and shelving.

Abelwood Panels are made from 100% certified Hardwood Tasmanian Oak, making them beautiful, durable and suitable for a range of easy to apply finishes.

Highly receptive to a wide range of stains & finishes.

Kiln dried hardwood provides strength & workability.

Muti purpose select grade panels.

Perfect for new or replacement benchtops,
vanities and display panels.