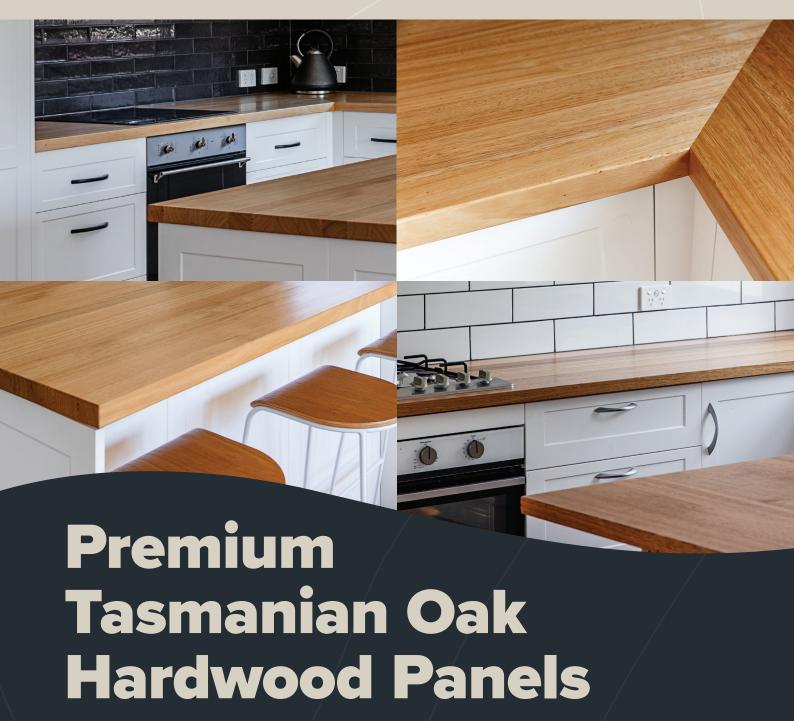

## **SELECT GRADE TASMANIAN OAK**

Bring the timeless style of Tasmanian Oak to more projects than ever before. Abelwood Hardwood Panels are suited to a range of projects and with their strength, easy workability and finishing properties provides unlimited options for use inside your home.

## Abelwood Tasmanian Oak Hardwood Panels are perfect for indoor projects such as benchtops and shelving.

Abelwood Panels are made from 100% certified Hardwood Tasmanian Oak, making them beautiful, durable and suitable for a range of easy to apply finishes.

Highly receptive to a wide range of stains & finishes.

Kiln dried hardwood provides strength & workability.

Muti purpose select grade panels.

Perfect for new or replacement benchtops,
vanities and display panels.