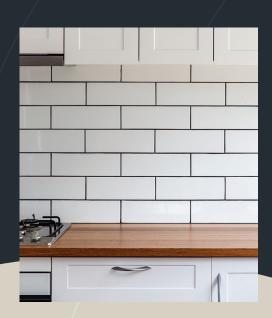

## **SELECT GRADE TASMANIAN OAK**

Bring the timeless style of Tasmanian Oak to more projects than ever before. Abelwood Hardwood Panels are suited to a range of projects and with their strength, easy workability and finishing properties provides unlimited options for use inside your home.

## Abelwood Tasmanian Oak Hardwood Panels are perfect for indoor projects such as benchtops and shelving.

Abelwood Panels are made from 100% certified Hardwood Tasmanian Oak, making them beautiful, durable and suitable for a range of easy to apply finishes.

Highly receptive to a wide range of stains & finishes.

Kiln dried hardwood provides strength & workability.

Muti purpose select grade panels.

Perfect for new or replacement benchtops,
vanities and display panels.